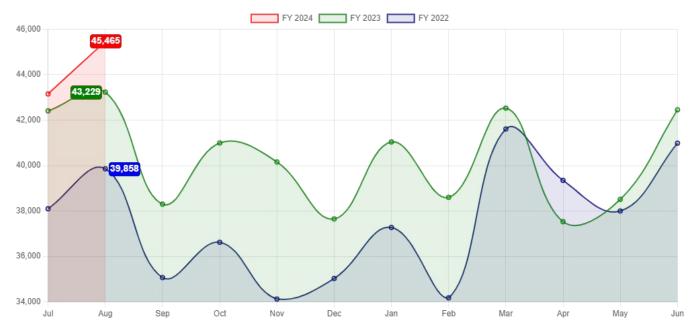

### **All Funds Summary**

### For the 2 Months Ended August 31, 2023

|                               |                |              |              |              | Variance vs.        |
|-------------------------------|----------------|--------------|--------------|--------------|---------------------|
|                               | Annual         | Prorated     | Current      | % of         | Prorated            |
|                               | Budget         | Budget       | Year-to-Date | Budget       | Budget              |
| Revenues                      |                |              |              |              |                     |
| Library Fund                  | 4,552,273.00   | 758,712.17   | 186,051.06   | 4.09 %       | (572,661.11)        |
| IMRF Fund                     | 1.00           | 0.17         | 399.03       | 39,903.00 %  | 398.86              |
| FICA Fund                     | 0.00           | 0.00         | 2,348.68     | 0.00 %       | 2,348.68            |
| Building Fund                 | 380,000.00     | 63,333.33    | 0.00         | 0.00 %       | (63,333.33)         |
| Unemployment Fund             | 1.00           | 0.17         | 0.03         | 3.00 %       | (0.14)              |
| Total Revenues                | 4,932,275.00   | 822,045.83   | 188,798.80   | 3.83 %       | (633,247.03)        |
|                               |                |              |              |              |                     |
| Expenses                      |                |              |              |              |                     |
| Library Fund                  | 4,552,250.00   | 758,708.33   | 605,557.75   | 13.30 %      | (153,150.58)        |
| IMRF Fund                     | 1.00           | 0.17         | 7,373.40     | 737,340.00 % | 7,373.23            |
| FICA Fund                     | 70,000.00      | 11,666.67    | 26,956.84    | 38.51 %      | 15,290.17           |
| Building Fund                 | 380,000.00     | 63,333.33    | 32,546.93    | 8.56 %       | (30,786.40)         |
| Unemployment Fund             | 1.00           | 0.17         | 0.00         | 0.00 %       | (0.17)              |
| Special Reserve Fund          | 5,200,000.00   | 866,666.67   | 0.00         | 0.00 %       | <u>(866,666.67)</u> |
| Total Expenses                | 10,202,252.00  | 1,700,375.33 | 672,434.92   | 6.59 %       | (1,027,940.41)      |
|                               |                |              |              |              |                     |
| Total Revenues                | 4,932,275.00   | 822,045.83   | 188,798.80   | 3.83 %       | (633,247.03)        |
| Total Expenses                | 10,202,252.00  | 1,700,375.33 | 672,434.92   | 6.59 %       | 1,027,940.41        |
| Excess Revenues less Expenses | (5,269,977.00) | (878,329.50) | (483,636.12) | 9.18 %       | 394,693.38          |