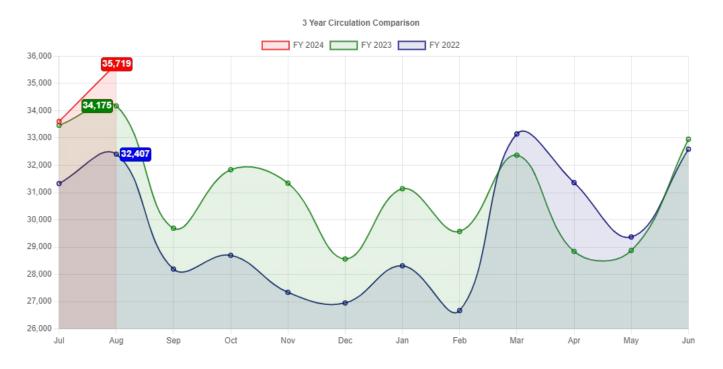

### **All Funds Summary**

### For the 2 Months Ended August 31, 2023

|                               |                |              |              |              | Variance vs.        |
|-------------------------------|----------------|--------------|--------------|--------------|---------------------|
|                               | Annual         | Prorated     | Current      | % of         | Prorated            |
|                               | Budget         | Budget       | Year-to-Date | Budget       | Budget              |
| Revenues                      |                |              |              |              |                     |
| Library Fund                  | 4,552,273.00   | 758,712.17   | 186,051.06   | 4.09 %       | (572,661.11)        |
| IMRF Fund                     | 1.00           | 0.17         | 399.03       | 39,903.00 %  | 398.86              |
| FICA Fund                     | 0.00           | 0.00         | 2,348.68     | 0.00 %       | 2,348.68            |
| Building Fund                 | 380,000.00     | 63,333.33    | 0.00         | 0.00 %       | (63,333.33)         |
| Unemployment Fund             | 1.00           | 0.17         | 0.03         | 3.00 %       | (0.14)              |
| Total Revenues                | 4,932,275.00   | 822,045.83   | 188,798.80   | 3.83 %       | (633,247.03)        |
|                               |                |              |              |              |                     |
| Expenses                      |                |              |              |              |                     |
| Library Fund                  | 4,552,250.00   | 758,708.33   | 605,557.75   | 13.30 %      | (153,150.58)        |
| IMRF Fund                     | 1.00           | 0.17         | 7,373.40     | 737,340.00 % | 7,373.23            |
| FICA Fund                     | 70,000.00      | 11,666.67    | 26,956.84    | 38.51 %      | 15,290.17           |
| Building Fund                 | 380,000.00     | 63,333.33    | 32,546.93    | 8.56 %       | (30,786.40)         |
| Unemployment Fund             | 1.00           | 0.17         | 0.00         | 0.00 %       | (0.17)              |
| Special Reserve Fund          | 5,200,000.00   | 866,666.67   | 0.00         | 0.00 %       | <u>(866,666.67)</u> |
| Total Expenses                | 10,202,252.00  | 1,700,375.33 | 672,434.92   | 6.59 %       | (1,027,940.41)      |
|                               |                |              |              |              |                     |
| Total Revenues                | 4,932,275.00   | 822,045.83   | 188,798.80   | 3.83 %       | (633,247.03)        |
| Total Expenses                | 10,202,252.00  | 1,700,375.33 | 672,434.92   | 6.59 %       | 1,027,940.41        |
| Excess Revenues less Expenses | (5,269,977.00) | (878,329.50) | (483,636.12) | 9.18 %       | 394,693.38          |