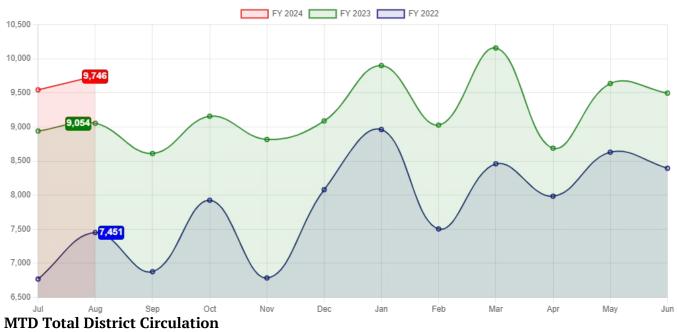

### **All Funds Summary**

### For the 2 Months Ended August 31, 2023

|                               |                |              |              |              | Variance vs.        |
|-------------------------------|----------------|--------------|--------------|--------------|---------------------|
|                               | Annual         | Prorated     | Current      | % of         | Prorated            |
|                               | Budget         | Budget       | Year-to-Date | Budget       | Budget              |
| Revenues                      |                |              |              |              |                     |
| Library Fund                  | 4,552,273.00   | 758,712.17   | 186,051.06   | 4.09 %       | (572,661.11)        |
| IMRF Fund                     | 1.00           | 0.17         | 399.03       | 39,903.00 %  | 398.86              |
| FICA Fund                     | 0.00           | 0.00         | 2,348.68     | 0.00 %       | 2,348.68            |
| Building Fund                 | 380,000.00     | 63,333.33    | 0.00         | 0.00 %       | (63,333.33)         |
| Unemployment Fund             | 1.00           | 0.17         | 0.03         | 3.00 %       | (0.14)              |
| Total Revenues                | 4,932,275.00   | 822,045.83   | 188,798.80   | 3.83 %       | (633,247.03)        |
|                               |                |              |              |              |                     |
| Expenses                      |                |              |              |              |                     |
| Library Fund                  | 4,552,250.00   | 758,708.33   | 605,557.75   | 13.30 %      | (153,150.58)        |
| IMRF Fund                     | 1.00           | 0.17         | 7,373.40     | 737,340.00 % | 7,373.23            |
| FICA Fund                     | 70,000.00      | 11,666.67    | 26,956.84    | 38.51 %      | 15,290.17           |
| Building Fund                 | 380,000.00     | 63,333.33    | 32,546.93    | 8.56 %       | (30,786.40)         |
| Unemployment Fund             | 1.00           | 0.17         | 0.00         | 0.00 %       | (0.17)              |
| Special Reserve Fund          | 5,200,000.00   | 866,666.67   | 0.00         | 0.00 %       | <u>(866,666.67)</u> |
| Total Expenses                | 10,202,252.00  | 1,700,375.33 | 672,434.92   | 6.59 %       | (1,027,940.41)      |
|                               |                |              |              |              |                     |
| Total Revenues                | 4,932,275.00   | 822,045.83   | 188,798.80   | 3.83 %       | (633,247.03)        |
| Total Expenses                | 10,202,252.00  | 1,700,375.33 | 672,434.92   | 6.59 %       | 1,027,940.41        |
| Excess Revenues less Expenses | (5,269,977.00) | (878,329.50) | (483,636.12) | 9.18 %       | 394,693.38          |