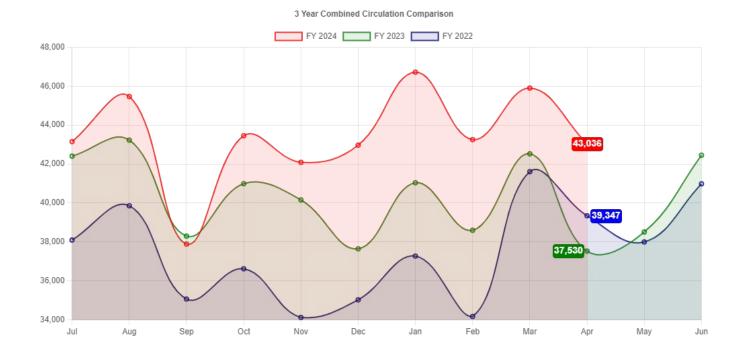

| 3.49%    |
| Total         | 11,755 | 8,688 | 35.30%    | 113,648     | 91,438      | 24.29%   |

\*Vendor made a change & now auto delivers new issues of eMags to those with a copy checked out.

#### 3 Year eResource Comparison



#### **MTD Total District Circulation**

| 24APR District Circulation | 23APR District Circulation | Net Change |
|----------------------------|----------------------------|------------|
| 43,036                     | 37,530                     | 14.67%     |

#### **YTD Total District Circulation**

| FY23-24 YTD District Circulation | FY22-23 YTD District Circulation | Net Change |
|----------------------------------|----------------------------------|------------|
| 433,928                          | 402,430                          | 7.83%      |



7

## **IMPACT STORIES**

#### **Branch Services**

- General Feedback
  - Librarian Rebecca provided a patron with the latest resources on healthy aging, thanks to Librarian Lisa's efforts to curate a nonfiction collection tailored to and reflective of our patrons' needs and interests.
  - Shout out to Branch Services Assistant Stephanie in recognition of her kindness, thoroughness and attention while locating resources on dementia for a patron. The patron expressed her gratitude and appeared more relaxed when she left.
  - A community member said it was a "lifesaver" to use the Northfield Community Room for a Zoom call when the Winnetka study rooms were all booked. We are happy this patron had resources and options within the district to meet her needs in a timely manner.
- Feedback fo