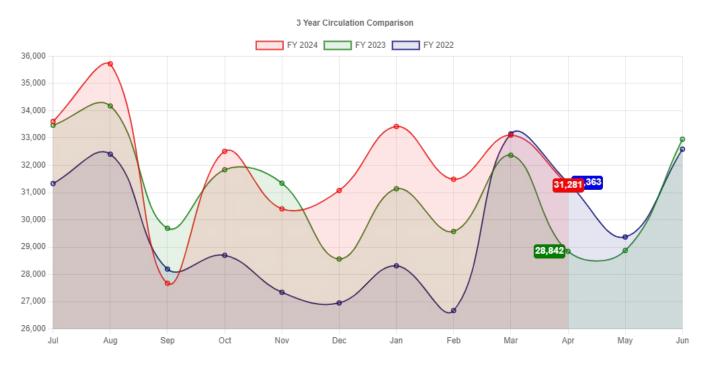

| 6      | 20     | -70.00% | 259     | 397     | -34.76% |
| In House Circulation    | 3,254  | 1,986  | 63.85%  | 29,778  | 23,776  | 25.24%  |
| Total                   | 17,222 | 15,827 | 8.81%   | 178,083 | 175,753 | 1.33%   |

## **MTD Total Physical Circulation**

| 24APR Physical Circulation | 23APR Physical Circulation | Net Change |
|----------------------------|----------------------------|------------|
| 31,281                     | 28,842                     | 8.46%      |

# **YTD Total Physical Circulation**

| FY23-24 YTD Physical Circulation | FY22-23 YTD Physical Circulation | Net Change |
|----------------------------------|----------------------------------|------------|
| 320,280                          | 310,991                          | 2.99%      |



#### **Digital Circulation**

| Material Type | 24APR  | 23APR | Mo. % +/- | FY23-24 YTD | FY22-23 YTD | FY % +/- |
|---------------|--------|-------|-----------|-------------|-------------|----------|
| eBooks        | 4,736  | 4,187 | 13.11%    | 46,842      | 41,503      | 12.86%   |
| eAudiobooks   | 4,247  | 3,444 | 23.32%    | 40,532      | 31,766      | 27.60%   |
| eMagazines*   | 2,224  | 625   | 255.84%   | 20,851      | 13,598      | 53.34%   |
| eVideos       | 502    | 391   | 28.39%    | 4,949       | 4,113       | 20.33%   |
| eMusic        | 46     | 41    | 12.20%    | 474         | 458         | 3.49%    |
| Total         | 11,755 | 8,688 | 35.30%    | 113,648     | 91,438      | 24.29%   |

\*Vendor made a change & now auto delivers new issues of eMags to those with a