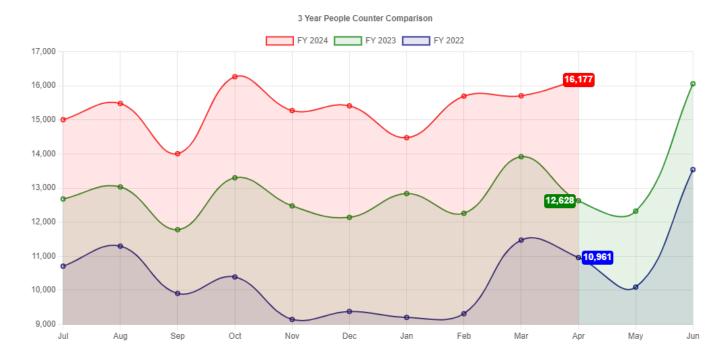

| which has become a lovely annual tradition at WNPLD.                                                                                        |

# SERVICES

#### Visitors

| Building   | 24APR  | 23APR  | Mo. % +/- | FY23-24 YTD | FY22-23 YTD | FY % +/- |
|------------|--------|--------|-----------|-------------|-------------|----------|
| Winnetka   | 11,094 | 8,788  | 26.24%    | 107,080     | 89,501      | 19.64%   |
| Northfield | 4,763  | 3,528  | 35.01%    | 43,514      | 34,015      | 27.93%   |
| Total      | 15,857 | 12,316 | 28.75%    | 150,594     | 123,516     | 21.92%   |
| Virtual    | 320    | 312    | 2.56%     | 2,900       | 3,533       | 17.92%   |
| Total      | 16,177 | 12,628 | 28.10%    | 153,494     | 127,049     | 20.81%   |



# Cardholders

| Activity       | 24APR | 23APR | Mo. % +/- | FY23-24 YTD | FY22-23 YTD | FY % +/- |
|----------------|-------|-------|-----------|-------------|-------------|----------|
| New Cards      | 71    | 83    | -14.46%   | 932         | 1104        | -8.09%   |
| Community      | 24APR | 23APR | Mo. % +/- | 24APR %POP  | 23APR %POP  | % Change |
| Winnetka       | 6,369 | 6,244 | 2.00%     | 49.98%      | 49.00%      | 0.98%    |
| Northfield     | 2,467 | 2,326 | 6.06%     | 42.90%      | 40.45%      | 2.45%    |
| Total District | 8,836 | 8,570 | 3.10%     | 47.78%      | 46.34%      | 1.44%    |
| Kenilworth     | 404   | 388   | 4.12%     | 16.07%      | 15.43%      | 0.64%    |
| Total Cards    | 9,240 | 8,958 | 3.15%     | 43.98%      | 42.64%      | 1.34%    |

#### **D