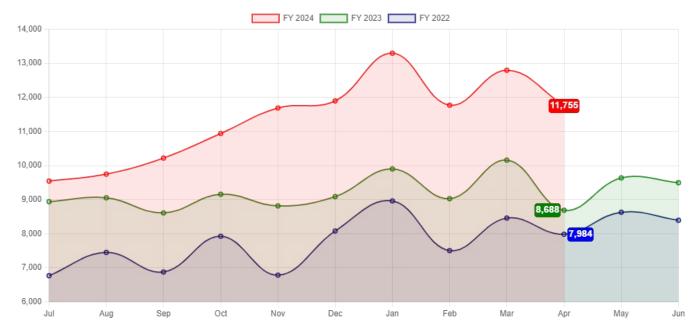

PR  | 23APR | Mo. % +/- | FY23-24 YTD | FY22-23 YTD | FY % +/- |
|---------------|--------|-------|-----------|-------------|-------------|----------|
| eBooks        | 4,736  | 4,187 | 13.11%    | 46,842      | 41,503      | 12.86%   |
| eAudiobooks   | 4,247  | 3,444 | 23.32%    | 40,532      | 31,766      | 27.60%   |
| eMagazines*   | 2,224  | 625   | 255.84%   | 20,851      | 13,598      | 53.34%   |
| eVideos       | 502    | 391   | 28.39%    | 4,949       | 4,113       | 20.33%   |
| eMusic        | 46     | 41    | 12.20%    | 474         | 458         | 3.49%    |
| Total         | 11,755 | 8,688 | 35.30%    | 113,648     | 91,438      | 24.29%   |

\*Vendor made a change & now auto delivers new issues of eMags to those with a copy checked out.

#### 3 Year eResource Comparison



#### **MTD Total District Circulation**

| 24APR District Circulation | 23APR District Circulation | Net Change |
|----------------------------|----------------------------|------------|
| 43,036                     | 37,530                     | 14.67%     |

#### **YTD Total District Circulation**

| FY23-24 YTD District Circulation | FY22-23 YTD District Circulation | Net Change |
|----------------------------------|----------------------------------|------------|
| 433,928                          | 402,430                          | 7.83%      |



7

## **IMPACT STORIES**

#### **Branch Services**

- General Feedback
  - Librarian Rebecca provided a patron with the latest resources on healthy aging, thanks to Librarian Lisa's efforts to curate a nonfiction collection tailored to an