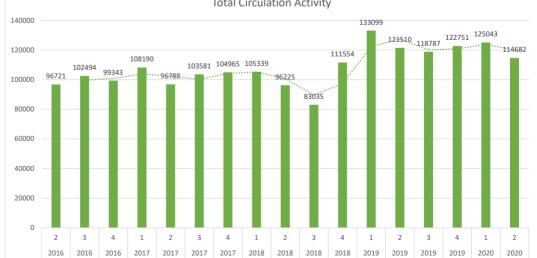

| 102                   | -32.35 %   | 404           | 506                       | -20.16 % | Program Attendance         | 422            | 259                   | 62.93 %    | 3,146         | 2,061                     | 52.64 %    | 491   |

A total of 3,553 holds were placed for patrons in the month of December FY 2019/2020.

There were a total of 7,773 website sessions in the month of December FY 2019/2020.

Total District Program Attendance for the month of December FY 2019/2020 was 1,436 compared to 1,201 for the same month last year. This represents a net change of 19.57 %

Cumulative District Program Attendance through December FY 2019/2020 is **10,397** compared to **8,453** for the same month last year. This represents a net change of **23.00** %

#### Quarter 2 2020











- Q. 1 July, Aug., Sept. Q. 2 - Oct., Nov., Dec. Q. 3 - Jan., Feb., March Q. 4 - Apr., May, June

100557

2

1

4















#### **Phone System Contract Recommendation**

The existing phone system for the library district was installed in May of 2015 and the 60 month contract will expire this May 2020. After that point our existing phone system will no longer be supported. The equipment that we have is leased and will need to be returned at that time.

The past few years have also brought infrastructure change to the Winnetka building, in particular, which allow us to put newer technology in place of the existing phone system that would take advantage of newer trends in phone technology and allow us to cut costs.

The current trend in phone systems is towards using cloud-hosted Vo