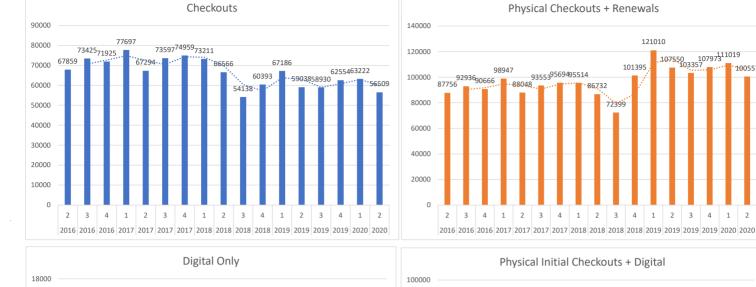

| 102                   | -32.35 %   | 404           | 506                       | -20.16 % | Program Attendance         | 422            | 259                   | 62.93 %    | 3,146         | 2,061                     | 52.64 %    | 491   |

A total of 3,553 holds were placed for patrons in the month of December FY 2019/2020.

There were a total of 7,773 website sessions in the month of December FY 2019/2020.

Total District Program Attendance for the month of December FY 2019/2020 was 1,436 compared to 1,201 for the same month last year. This represents a net change of 19.57 %

Cumulative District Program Attendance through December FY 2019/2020 is **10,397** compared to **8,453** for the same month last year. This represents a net change of **23.00** %

#### Quarter 2 2020











- Q. 1 July, Aug., Sept. Q. 2 - Oct., Nov., Dec. Q. 3 - Jan., Feb., March Q. 4 - Apr., May, June

100557

2

1

4















#### **Phone System Contract Recommendation**

The existing phone system for the library district was installed in May of 2015 and the 60 month contract will expire this May 2020. After that point our existing phone system will no longer be supported. The equipment that we have is leased and will need to be returned at that time.

The past few years have also brought infrastructure change to the Winnetka building, in particular, which allow us to put newer technology in place of the existing phone system that would take advantage of newer trends in phone technology and allow us to cut costs.

The current trend in phone systems is towards using cloud-hos