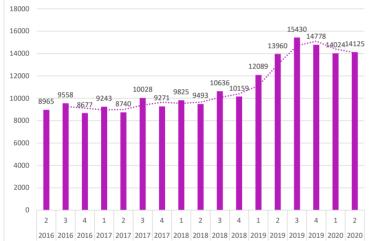

| 102                   | -32.35 %   | 404           | 506                       | -20.16 % | Program Attendance         | 422            | 259                   | 62.93 %    | 3,146         | 2,061                     | 52.64 %    | 491   |

A total of 3,553 holds were placed for patrons in the month of December FY 2019/2020.

There were a total of 7,773 website sessions in the month of December FY 2019/2020.

Total District Program Attendance for the month of December FY 2019/2020 was 1,436 compared to 1,201 for the same month last year. This represents a net change of 19.57 %

Cumulative District Program Attendance through December FY 2019/2020 is **10,397** compared to **8,453** for the same month last year. This represents a net change of **23.00** %

#### Quarter 2 2020











- Q. 1 July, Aug., Sept. Q. 2 - Oct., Nov., Dec. Q. 3 - Jan., Feb., March Q. 4 - Apr., May, June

100557

2

1

4















#### **Phone System Contract Recommendation**

The existing phone system for the library district was installed in May of 2015 and the 60 month contract will expire this May 2020. After that point our existing phone system will no longer be supported. The equipment that we have is leased and will need to be returned at that time.

The past few years have also brought infrastructure change to the Winnetka building, in particular, which allow us to put newer technology in place of the existing phone system that would take advantage of newer trends in phone technology and allow us to cut costs.

The current trend in phone systems is towards using cloud-hoste