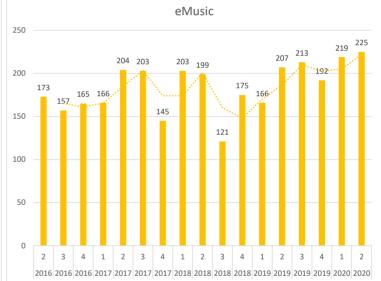

| 422            | 259                   | 62.93 %    | 3,146         | 2,061                     | 52.64 %    | 491   |

A total of 3,553 holds were placed for patrons in the month of December FY 2019/2020.

There were a total of 7,773 website sessions in the month of December FY 2019/2020.

Total District Program Attendance for the month of December FY 2019/2020 was 1,436 compared to 1,201 for the same month last year. This represents a net change of 19.57 %

Cumulative District Program Attendance through December FY 2019/2020 is **10,397** compared to **8,453** for the same month last year. This represents a net change of **23.00** %

#### Quarter 2 2020











- Q. 1 July, Aug., Sept. Q. 2 - Oct., Nov., Dec. Q. 3 - Jan., Feb., March Q. 4 - Apr., May, June

100557

2

1

4















#### **Phone System Contract Recommendation**

The existing phone system for the library district was installed in May of 2015 and the 60 month contract will expire this May 2020. After that point our existing phone system will no longer be supported. The equipment that we have is leased and will need to be returned at that time.

The past few years have also brought infrastructure change to the Winnetka building, in particular, which allow us to put newer technology in place of the existing phone system that would take advantage of newer trends in phone technology and allow us to cut costs.

The current trend in phone systems is towards using cloud-hosted VoIP (Voice over Internet Protocol) phones. This means that there is no locally installed equipment aside from the phones the