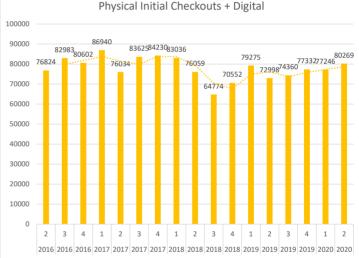

| 102                   | -32.35 %   | 404           | 506                       | -20.16 % | Program Attendance         | 422            | 259                   | 62.93 %    | 3,146         | 2,061                     | 52.64 %    | 491   |

A total of 3,553 holds were placed for patrons in the month of December FY 2019/2020.

There were a total of 7,773 website sessions in the month of December FY 2019/2020.

Total District Program Attendance for the month of December FY 2019/2020 was 1,436 compared to 1,201 for the same month last year. This represents a net change of 19.57 %

Cumulative District Program Attendance through December FY 2019/2020 is **10,397** compared to **8,453** for the same month last year. This represents a net change of **23.00** %

#### Quarter 2 2020











- Q. 1 July, Aug., Sept. Q. 2 - Oct., Nov., Dec. Q. 3 - Jan., Feb., March Q. 4 - Apr., May, June

100557

2

1

4















#### **Phone System Contract Recommendation**

The existing phone system for the library district was installed in May of 2015 and the 60 month contract will expire this May 2020. After that point our existing phone system will no longer be supported. The equipment that we have is leased and will need to be returned at that time.

The past few years have also brought infrastructure change to the Winnetka building, in particular, which allow us to put newer technology in place of the existing phone system that would take advantage of newer trends in phone technology and allow us to cut costs.

The current trend in phone systems is towards using cloud-hosted