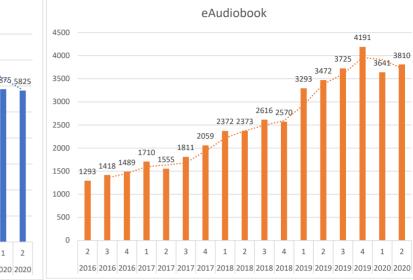

| 422            | 259                   | 62.93 %    | 3,146         | 2,061                     | 52.64 %    | 491   |

A total of 3,553 holds were placed for patrons in the month of December FY 2019/2020.

There were a total of 7,773 website sessions in the month of December FY 2019/2020.

Total District Program Attendance for the month of December FY 2019/2020 was 1,436 compared to 1,201 for the same month last year. This represents a net change of 19.57 %

Cumulative District Program Attendance through December FY 2019/2020 is **10,397** compared to **8,453** for the same month last year. This represents a net change of **23.00** %

#### Quarter 2 2020











- Q. 1 July, Aug., Sept. Q. 2 - Oct., Nov., Dec. Q. 3 - Jan., Feb., March Q. 4 - Apr., May, June

100557

2

1

4















#### **Phone System Contract Recommendation**

The existing phone system for the library district was installed in May of 2015 and the 60 month contract will expire this May 2020. After that point our existing phone system will no longer be supported. The equipment that we have is leased and will need to be returned at that time.

The past few years have also brought infrastructure change to the Winnetka building, in particular, which allow us to put newer technology in place of the existing phone system that would take advantage of newer trends in phone technology and allow us to cut costs.

The current trend in phone systems is towards using cloud-hosted VoIP (Voice over Internet Protocol) phones. This means that there is no locally installed equipment aside from the phones t