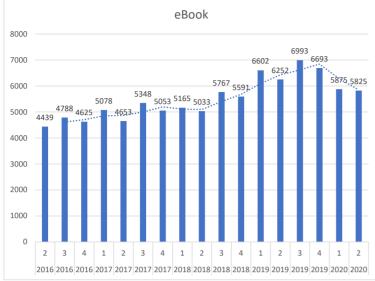

| 422            | 259                   | 62.93 %    | 3,146         | 2,061                     | 52.64 %    | 491   |

A total of 3,553 holds were placed for patrons in the month of December FY 2019/2020.

There were a total of 7,773 website sessions in the month of December FY 2019/2020.

Total District Program Attendance for the month of December FY 2019/2020 was 1,436 compared to 1,201 for the same month last year. This represents a net change of 19.57 %

Cumulative District Program Attendance through December FY 2019/2020 is **10,397** compared to **8,453** for the same month last year. This represents a net change of **23.00** %

#### Quarter 2 2020











- Q. 1 July, Aug., Sept. Q. 2 - Oct., Nov., Dec. Q. 3 - Jan., Feb., March Q. 4 - Apr., May, June

100557

2

1

4















#### **Phone System Contract Recommendation**

The existing phone system for the library district was installed in May of 2015 and the 60 month contract will expire this May 2020. After that point our existing phone system will no longer be supported. The equipment that we have is leased and will need to be returned at that time.

The past few years have also brought infrastructure change to the Winnetka building, in particular, which allow us to put newer technology in place of the existing phone system that would take advantage of newer trends in phone technology and allow us to cut costs.

The current trend in phone systems is towards using cloud-hosted VoIP (Voice over Internet Protocol) phones. This means that there is no locally installed equipment aside from the phones themsel