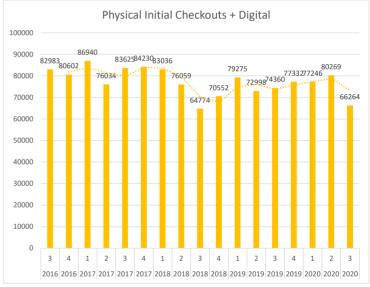

15             | 63 -76.19 %                       | 370           | 1,057                     | -65.00 %   |   |
| Program Attendance  | 156            | 403 -61.29 %                      | 4,300         | 3,051                     | 40.94 %    |   |

A total of **3,095** holds were placed for patrons in the month of March FY 2019/2020.

There were a total of 10,041 website sessions in the month of March FY 2019/2020.

Total District Program Attendance for the month of March FY 2019/2020 was **641** compared to **1,394** for the same month last year. This represents a net change of **-54.02** %

Cumulative District Program Attendance through March FY 2019/2020 is 15,085 compared to 12,361 for the same month last year. This represents a net change of 22.04~%

### **Quarter 3 2020**









Q. 1 - July, Aug., Sept. Q. 2 - Oct., Nov., Dec. Q. 3 - Jan., Feb., March Q. 4 - Apr., May, June



### **Digital Quarter 3 2020**











Q. 1 - July, Aug., Sept. Q. 2 - Oct., Nov., Dec. Q. 3 - Jan., Feb., March Q. 4 - Apr., May, June



### 3513 E. Harvard Blvd., Canton, OH 44709 330.224.9177

March 6, 2020

Deborah Vandergrift, Trustee. Winnetka-Northfield Public Library District 768 Oak Street Winnetka. IL 60093

#### Proposal: Library Director Search-Winnetka-Northfield Public Library District (IL)

Thank you for contacting us about the possibility of Bradbury Miller Associates assisting the Winnetka-Northfield Public Library District in its search for your new Library Director. We look forward to the possibility of working with you and we are pleased to submit the attached propo