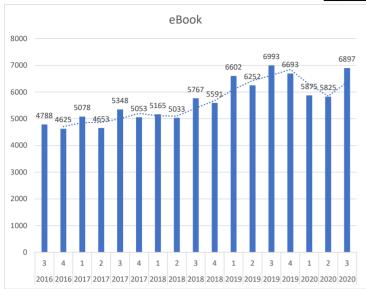

| 156            | 403 -61.29 %                      | 4,300         | 3,051                     | 40.94 %    |   |

A total of **3,095** holds were placed for patrons in the month of March FY 2019/2020.

There were a total of 10,041 website sessions in the month of March FY 2019/2020.

Total District Program Attendance for the month of March FY 2019/2020 was **641** compared to **1,394** for the same month last year. This represents a net change of **-54.02** %

Cumulative District Program Attendance through March FY 2019/2020 is 15,085 compared to 12,361 for the same month last year. This represents a net change of 22.04~%

### **Quarter 3 2020**









Q. 1 - July, Aug., Sept. Q. 2 - Oct., Nov., Dec. Q. 3 - Jan., Feb., March Q. 4 - Apr., May, June



### **Digital Quarter 3 2020**











Q. 1 - July, Aug., Sept. Q. 2 - Oct., Nov., Dec. Q. 3 - Jan., Feb., March Q. 4 - Apr., May, June



### 3513 E. Harvard Blvd., Canton, OH 44709 330.224.9177

March 6, 2020

Deborah Vandergrift, Trustee. Winnetka-Northfield Public Library District 768 Oak Street Winnetka. IL 60093

#### Proposal: Library Director Search-Winnetka-Northfield Public Library District (IL)

Thank you for contacting us about the possibility of Bradbury Miller Associates assisting the Winnetka-Northfield Public Library District in its search for your new Library Director. We look forward to the possibility of working with you and we are pleased to submit the attached proposal for the Library's consideration.

We think you will find us a great match for your Library Director search. To help you quickly ev