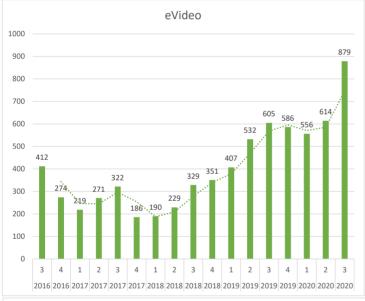

156            | 403 -61.29 %                      | 4,300         | 3,051                     | 40.94 %    |   |

A total of **3,095** holds were placed for patrons in the month of March FY 2019/2020.

There were a total of 10,041 website sessions in the month of March FY 2019/2020.

Total District Program Attendance for the month of March FY 2019/2020 was **641** compared to **1,394** for the same month last year. This represents a net change of **-54.02** %

Cumulative District Program Attendance through March FY 2019/2020 is 15,085 compared to 12,361 for the same month last year. This represents a net change of 22.04~%

### **Quarter 3 2020**









Q. 1 - July, Aug., Sept. Q. 2 - Oct., Nov., Dec. Q. 3 - Jan., Feb., March Q. 4 - Apr., May, June



### **Digital Quarter 3 2020**











Q. 1 - July, Aug., Sept. Q. 2 - Oct., Nov., Dec. Q. 3 - Jan., Feb., March Q. 4 - Apr., May, June



### 3513 E. Harvard Blvd., Canton, OH 44709 330.224.9177

March 6, 2020

Deborah Vandergrift, Trustee. Winnetka-Northfield Public Library District 768 Oak Street Winnetka. IL 60093

#### Proposal: Library Director Search-Winnetka-Northfield Public Library District (IL)

Thank you for contacting us about the possibility of Bradbury Miller Associates assisting the Winnetka-Northfield Public Library District in its search for your new Library Director. We look forward to the possibility of working with you and we are pleased to submit the attached proposal for the Library's consideration.

We think you will find us a great match for your Library Director search. To help you quickly evalua