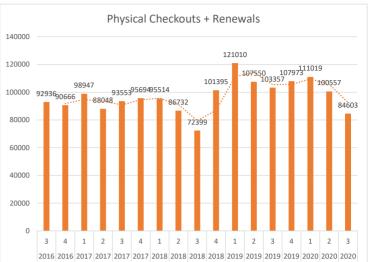

s | 15             | 63 -76.19 %                       | 370           | 1,057                     | -65.00 %   |   |
| Program Attendance  | 156            | 403 -61.29 %                      | 4,300         | 3,051                     | 40.94 %    |   |

A total of **3,095** holds were placed for patrons in the month of March FY 2019/2020.

There were a total of 10,041 website sessions in the month of March FY 2019/2020.

Total District Program Attendance for the month of March FY 2019/2020 was **641** compared to **1,394** for the same month last year. This represents a net change of **-54.02** %

Cumulative District Program Attendance through March FY 2019/2020 is 15,085 compared to 12,361 for the same month last year. This represents a net change of 22.04~%

### **Quarter 3 2020**









Q. 1 - July, Aug., Sept. Q. 2 - Oct., Nov., Dec. Q. 3 - Jan., Feb., March Q. 4 - Apr., May, June



### **Digital Quarter 3 2020**











Q. 1 - July, Aug., Sept. Q. 2 - Oct., Nov., Dec. Q. 3 - Jan., Feb., March Q. 4 - Apr., May, June



### 3513 E. Harvard Blvd., Canton, OH 44709 330.224.9177

March 6, 2020

Deborah Vandergrift, Trustee. Winnetka-Northfield Public Library District 768 Oak Street Winnetka. IL 60093

#### Proposal: Library Director Search-Winnetka-Northfield Public Library District (IL)

Thank you for contacting us about the possibility of Bradbury Miller Associates assisting the Winnetka-Northfield Public Library District in its search for your new Library Director. We look forward to the possibility of working with you and we are pleased to submit the attached p