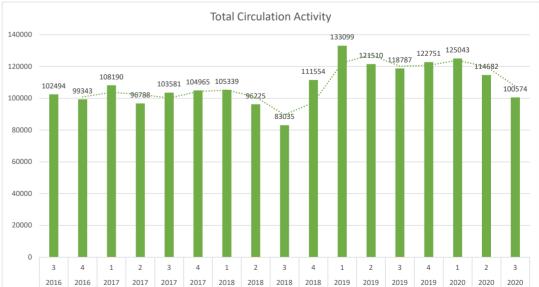

.00 %   |   |
| Program Attendance  | 156            | 403 -61.29 %                      | 4,300         | 3,051                     | 40.94 %    |   |

A total of **3,095** holds were placed for patrons in the month of March FY 2019/2020.

There were a total of 10,041 website sessions in the month of March FY 2019/2020.

Total District Program Attendance for the month of March FY 2019/2020 was **641** compared to **1,394** for the same month last year. This represents a net change of **-54.02** %

Cumulative District Program Attendance through March FY 2019/2020 is 15,085 compared to 12,361 for the same month last year. This represents a net change of 22.04~%

### **Quarter 3 2020**









Q. 1 - July, Aug., Sept. Q. 2 - Oct., Nov., Dec. Q. 3 - Jan., Feb., March Q. 4 - Apr., May, June



### **Digital Quarter 3 2020**











Q. 1 - July, Aug., Sept. Q. 2 - Oct., Nov., Dec. Q. 3 - Jan., Feb., March Q. 4 - Apr., May, June



### 3513 E. Harvard Blvd., Canton, OH 44709 330.224.9177

March 6, 2020

Deborah Vandergrift, Trustee. Winnetka-Northfield Public Library District 768 Oak Street Winnetka. IL 60093

#### Proposal: Library Director Search-Winnetka-Northfield Public Library District (IL)

Thank you for contacting us about the possibility of Bradbury Miller Associates assisting the Winnetka-Northfield Public Library District in its search for your new Library Director. We look forward to the possibility of working with you and we are pleased to submit the attached proposal for the Library's consideration.

We think you will find us a great match for your Library Direc