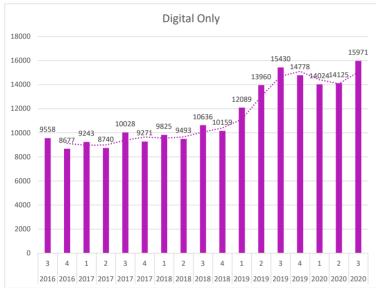

| 15             | 63 -76.19 %                       | 370           | 1,057                     | -65.00 %   |   |
| Program Attendance  | 156            | 403 -61.29 %                      | 4,300         | 3,051                     | 40.94 %    |   |

A total of **3,095** holds were placed for patrons in the month of March FY 2019/2020.

There were a total of 10,041 website sessions in the month of March FY 2019/2020.

Total District Program Attendance for the month of March FY 2019/2020 was **641** compared to **1,394** for the same month last year. This represents a net change of **-54.02** %

Cumulative District Program Attendance through March FY 2019/2020 is 15,085 compared to 12,361 for the same month last year. This represents a net change of 22.04~%

### **Quarter 3 2020**









Q. 1 - July, Aug., Sept. Q. 2 - Oct., Nov., Dec. Q. 3 - Jan., Feb., March Q. 4 - Apr., May, June



### **Digital Quarter 3 2020**











Q. 1 - July, Aug., Sept. Q. 2 - Oct., Nov., Dec. Q. 3 - Jan., Feb., March Q. 4 - Apr., May, June



### 3513 E. Harvard Blvd., Canton, OH 44709 330.224.9177

March 6, 2020

Deborah Vandergrift, Trustee. Winnetka-Northfield Public Library District 768 Oak Street Winnetka. IL 60093

#### Proposal: Library Director Search-Winnetka-Northfield Public Library District (IL)

Thank you for contacting us about the possibility of Bradbury Miller Associates assisting the Winnetka-Northfield Public Library District in its search for your new Library Director. We look forward to the possibility of working with you and we are pleased to submit the attached pro