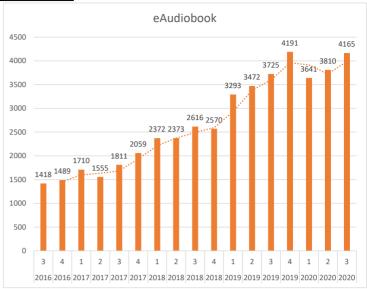

| 156            | 403 -61.29 %                      | 4,300         | 3,051                     | 40.94 %    |   |

A total of **3,095** holds were placed for patrons in the month of March FY 2019/2020.

There were a total of 10,041 website sessions in the month of March FY 2019/2020.

Total District Program Attendance for the month of March FY 2019/2020 was **641** compared to **1,394** for the same month last year. This represents a net change of **-54.02** %

Cumulative District Program Attendance through March FY 2019/2020 is 15,085 compared to 12,361 for the same month last year. This represents a net change of 22.04~%

### **Quarter 3 2020**









Q. 1 - July, Aug., Sept. Q. 2 - Oct., Nov., Dec. Q. 3 - Jan., Feb., March Q. 4 - Apr., May, June



### **Digital Quarter 3 2020**











Q. 1 - July, Aug., Sept. Q. 2 - Oct., Nov., Dec. Q. 3 - Jan., Feb., March Q. 4 - Apr., May, June



### 3513 E. Harvard Blvd., Canton, OH 44709 330.224.9177

March 6, 2020

Deborah Vandergrift, Trustee. Winnetka-Northfield Public Library District 768 Oak Street Winnetka. IL 60093

#### Proposal: Library Director Search-Winnetka-Northfield Public Library District (IL)

Thank you for contacting us about the possibility of Bradbury Miller Associates assisting the Winnetka-Northfield Public Library District in its search for your new Library Director. We look forward to the possibility of working with you and we are pleased to submit the attached proposal for the Library's consideration.

We think you will find us a great match for your Library Director search. To help you quickly eval