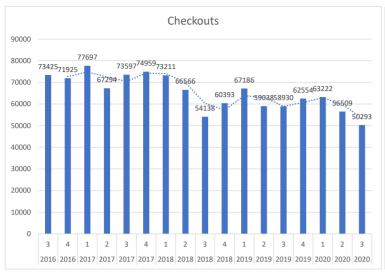

ons | 15             | 63 -76.19 %                       | 370           | 1,057                     | -65.00 %   |   |
| Program Attendance  | 156            | 403 -61.29 %                      | 4,300         | 3,051                     | 40.94 %    |   |

A total of **3,095** holds were placed for patrons in the month of March FY 2019/2020.

There were a total of 10,041 website sessions in the month of March FY 2019/2020.

Total District Program Attendance for the month of March FY 2019/2020 was **641** compared to **1,394** for the same month last year. This represents a net change of **-54.02** %

Cumulative District Program Attendance through March FY 2019/2020 is 15,085 compared to 12,361 for the same month last year. This represents a net change of 22.04~%

### **Quarter 3 2020**









Q. 1 - July, Aug., Sept. Q. 2 - Oct., Nov., Dec. Q. 3 - Jan., Feb., March Q. 4 - Apr., May, June



### **Digital Quarter 3 2020**











Q. 1 - July, Aug., Sept. Q. 2 - Oct., Nov., Dec. Q. 3 - Jan., Feb., March Q. 4 - Apr., May, June



### 3513 E. Harvard Blvd., Canton, OH 44709 330.224.9177

March 6, 2020

Deborah Vandergrift, Trustee. Winnetka-Northfield Public Library District 768 Oak Street Winnetka. IL 60093

#### Proposal: Library Director Search-Winnetka-Northfield Public Library District (IL)

Thank you for contacting us about the possibility of Bradbury Miller Associates assisting the Winnetka-Northfield Public Library District in its search for your new Library Director. We look forward to the possibility of working with you and we are pleased to submit the attached